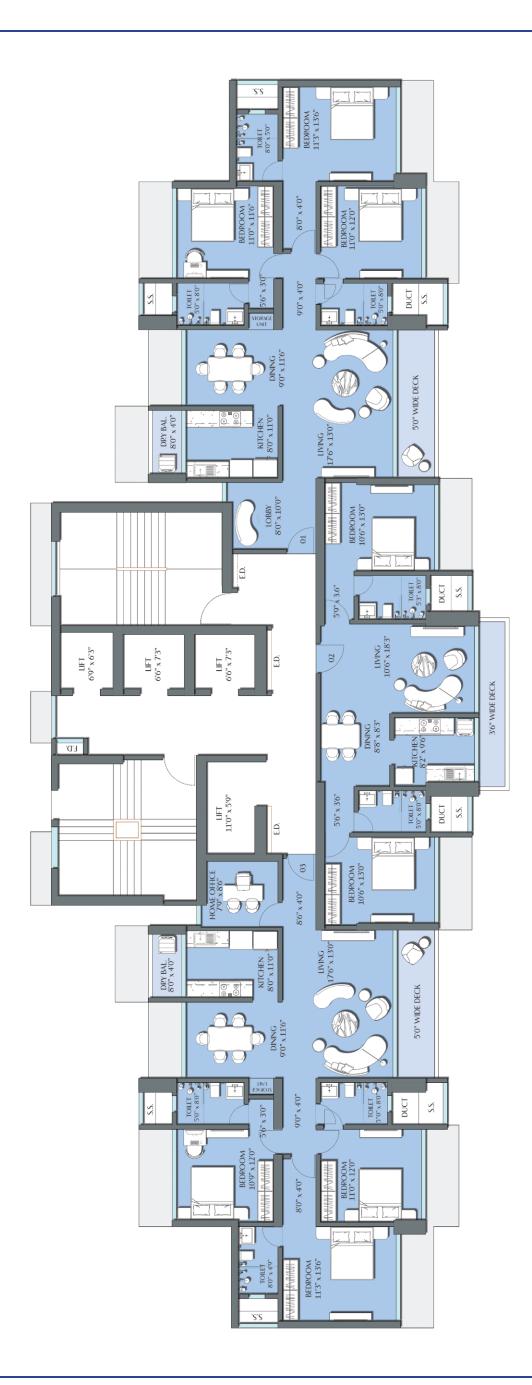

### WE'VE GIVEN YOU YOUR SPACE. WITH ONLY 3 UNITS PER FLOOR.

Artist's Impression

Well-designed homes add more space by wasting less. You'll be delighted to see just how spacious your apartment feels, with efficient and thoughtful designs. Giving you more space, and more room for memories.

- + 34 levels of straight-cut luxury residences + Efficiently sized 2 & 3 BHKs
  - Large decks for every living room Airy, cross-ventilated\* residences

• 3 BHKs have provision for a small room that can be converted into a home office, prayer room, or even an expanded kitchen.

- Integrated access control 8 parking floors (EV-enabled) with ramp access
- High-speed elevators Advanced fire safety systems Videophone security systems

Area in Square Feet

|  | Total Carpet | 1,304.79 | 858.95 | 1,325.35 |
|--|--------------|----------|--------|----------|
|  | Deck         | 77.71    | 60.7   | 77.71    |
|  | Dry Balcony  | 25.94    | 0      | 25.94    |
|  | RERA Carpet  | 1,201.14 | 798.25 | 1.221.7  |
|  | Config.      | 3BHK     | 2BHK   | 3BHK     |
|  | Type/No.     | 01       | 02     | 03       |
|  |              |          |        |          |